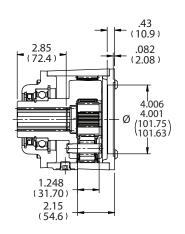

| PUMP MOUNTING CHART |                                                          |                                     |  |  |  |
|---------------------|----------------------------------------------------------|-------------------------------------|--|--|--|
| SAE                 | # of Tapped Holes, Thread Size and Bolt Circle           | Pilot Diameter                      |  |  |  |
| В                   | (2) 1/2"–UNC–2B Threaded Holes on a 5.75" (146.1mm) B.C. | 4001"–4.006"<br>(101.63mm–101.75mm) |  |  |  |