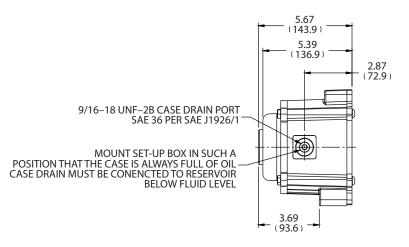

| GENERAL SPECIFICATIONS    |                  |  |  |  |  |  |
|---------------------------|------------------|--|--|--|--|--|
| Max. Input RPM            | 540 RPM          |  |  |  |  |  |
| Max. Continuous Input HP  | 36 HP (26.8 kw)  |  |  |  |  |  |
| Max Intermittent Input HP | 60 HP (44.7 kw)  |  |  |  |  |  |
| Max. Operating Temp       | 225° F (107° C)  |  |  |  |  |  |
| Max. Case Pressure        | 30 PSI (2.1 bar) |  |  |  |  |  |