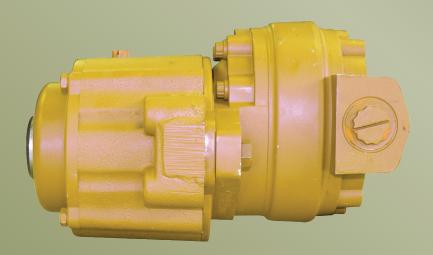

Power Wheel®=

Model 3 PTO Drive

## Power Wheel® Model 3 PTO Drive

| FEATURE CHART: MODEL 3 PTO DRIVES |                     |                                      |                |                                              |            |    |    |  |  |
|-----------------------------------|---------------------|--------------------------------------|----------------|----------------------------------------------|------------|----|----|--|--|
| Options                           | Description         | Make All Selections<br>In One Column | Order<br>Codes | Use Option Order Codes to Build Order Number |            |    |    |  |  |
| Base Model                        | Model 3             | *                                    | 3T             | 3T