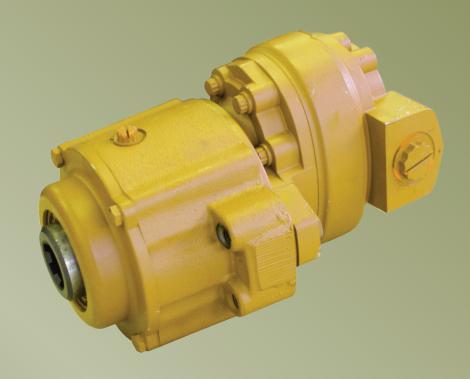

Power Wheel®=

Model 3 PTO Drive

## Power Wheel® Model 3 PTO Drive

| FEATURE CHART: MODEL 3 PTO DRIVES |                     |                                      |                |                                              |            |    |    |  |  |
|-----------------------------------|---------------------|--------------------------------------|----------------|----------------------------------------------|------------|----|----|--|--|
| Options                           | Description         | Make All Selections<br>In One Column | Order<br>Codes | Use Option Order Codes to Build Order Number |            |    |    |  |  |
| Base Model                        | Model 3             | *                                    | 3T             | 3T