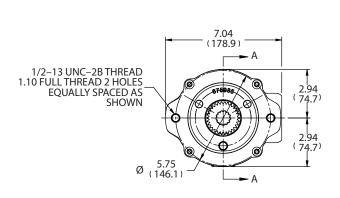

| PUMP MOUNTING CHART |                                                          |                                     |  |  |  |
|---------------------|----------------------------------------------------------|-------------------------------------|--|--|--|
| SAE                 | # of Tapped Holes, Thread Size and Bolt Circle           | Pilot Diameter                      |  |  |  |
| В                   | (2) 1/2"–UNC–2B Threaded Holes on a 5.75" (146.1mm) B.C. | 4001"–4.006"<br>(101.63mm–101.75mm) |  |  |  |