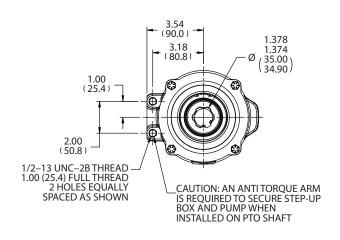

| PUMP MOUNTING CHART |                                                          |                                     |  |  |  |
|---------------------|----------------------------------------------------------|-------------------------------------|--|--|--|
| SAE                 | # of Tapped Holes, Thread Size and Bolt Circle           | Pilot Diameter                      |  |  |  |
| В                   | (2) 1/2"–UNC–2B Threaded Holes on a 5.75" (146.1mm) B.C. | 4001"–4.006"<br>(101.63mm–101.75mm) |  |  |  |

OUTPUT SHAFT ROTATION SAME AS MOTOR SHAFT ROTATION

MOTOR MOUNT REQUIRES CUSTOMER SUPPLIED O-RING SAE "B" 2–155